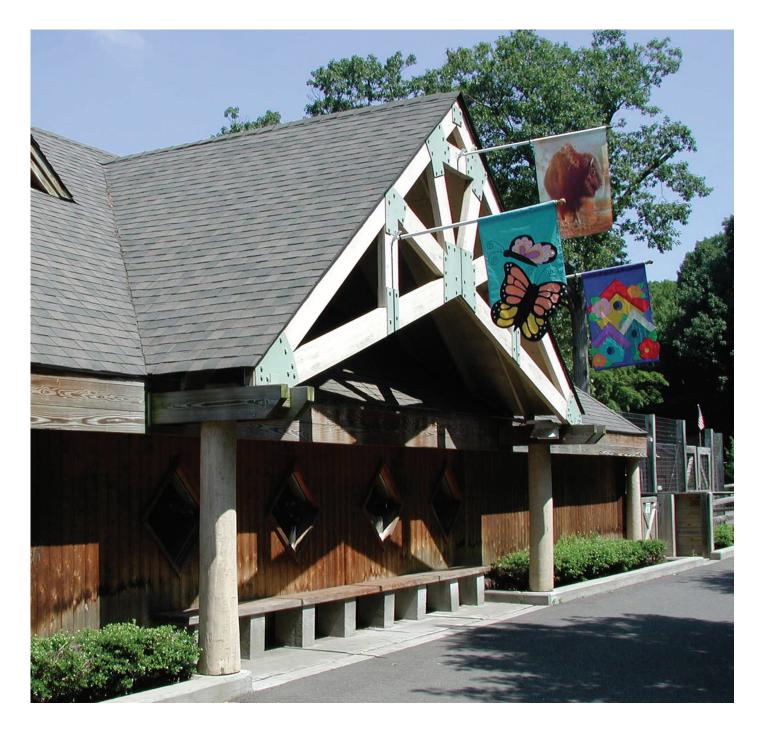

## Turtle Back Zoo, Orange, New Jersey

The Ives Group led by Joel Ives, AIA designed the Bison/Elk facility, which is a unique structure and represents a turning point in the image and direction of the Turtle Back Zoo. It which effects the "quality of life" of the residents of the county by setting the tone for a first class local zoo. Located on a hill, the Bison/Elk Facility and Scottish Highland Cattle exhibit is sited in a highly visible area, which becomes a focal point of the zoo. Within the boundaries of the exhibit thousands of adults and children pass by regularly to learn more about the plains animals and the Scottish Cattle and become more sensitive to the delicate balance of nature.