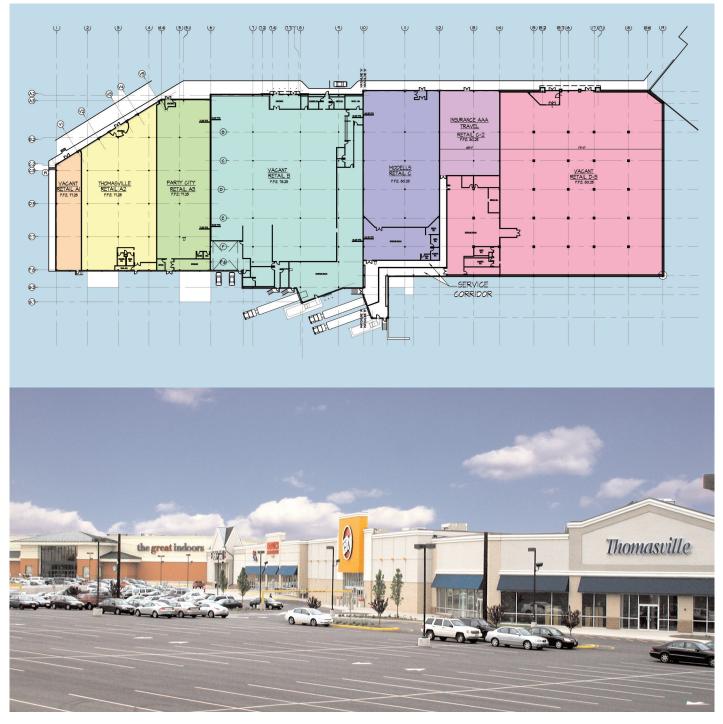

## Woodbridge Crossing, Woodbridge, New Jersey

The Woodbridge Crossing Shopping Center was designed in 2000 by The Ives Group headed by Joel Ives AIA. In 2011 it was purchased by Onyx Equities and the Ives Architectural Studio was asked to perform services as the building architect in order to respond to the rapidly changing retail market. The center is on a 19 acre site and is 280,000 SF with 1200 parking spaces on two levels. We have worked with Onyx to provide services necessary to fully lease the building. Our staff has verified existing conditions, provided background drawings, and have developed signage packages. As prospective tenants appear we have provided options as to how the existing envelope can be divided and renovated to maximize profitability.