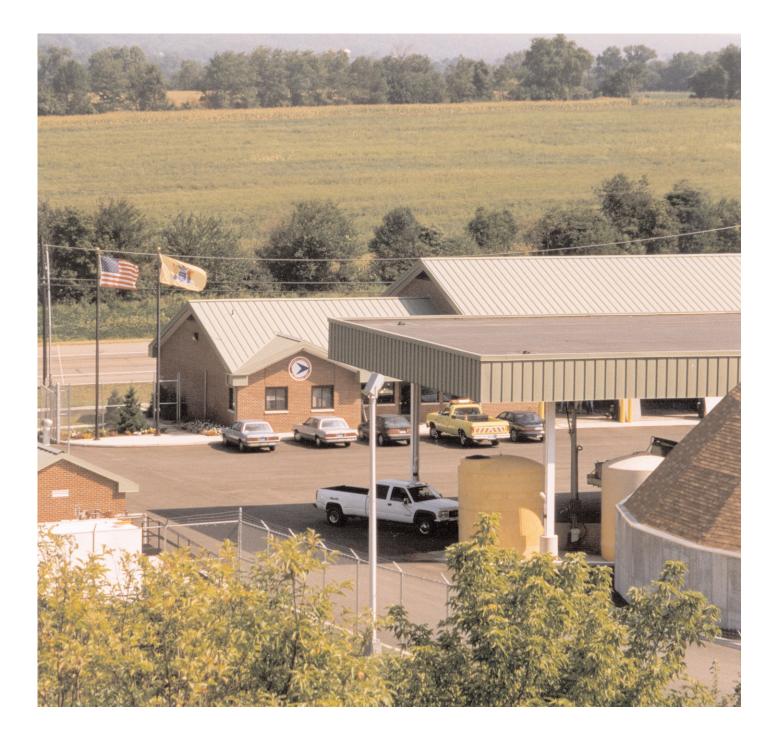

## Bloomsbury Maintenance Facility, Bloomsbury, New Jersey

The Ives Architecture Studio is highly experienced in designing Highway Maintenance Facilities for N.J.D.O.T. Projects included interaction with N.J.D.E.P. and State Codeofficials. Our design for Bloomsbury established standards for use at other D.O.T. facilities. Project facilities included a maintenance building, salt dome, vehicle storage building, volatile storage building and a fuel dispensing area configured to fit on an irregular site with difficult grade conditions. The facility is now in operation serving the north west region of New Jersey. Joel Ives founded partner of The Ives Group was the manager and designer of this project.